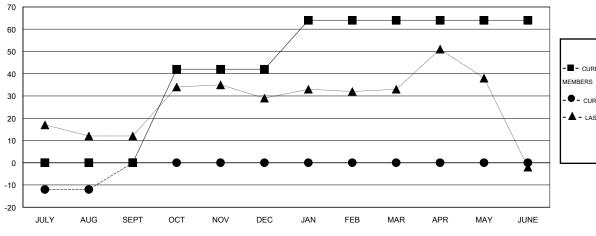

## GOALS AND ACTUAL NEW CLUBS CUMULATIVE

| ■ CURRENT YEAR GOALS FOR NEW |  |
|------------------------------|--|
| - CURRENT TEAR GOALS FOR NEW |  |
| MEMBERS                      |  |

- CURRENT YEAR ACTUAL MEMBERS
- LAST YEAR ACTUAL MEMBERS